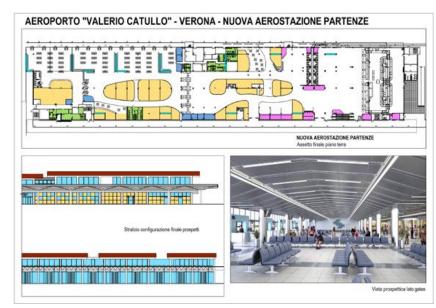

vice road

#### **Navigational Aids**

- •ILS CAT I
- Radar ATC
- Meteorological system
- Relocation of existing D-VOR/NDB
- •LVA CAT I standard



#### New Herat Int.I Airport - Master Plan Landside Development

Landside development is comprehensive of:

- Access road and car park
- Passengers terminal
- •Cargo area
- General aviation facilities
- Ancillary buildings
- Business district
- Airline base facilities
- Utilities



#### Herat Freight Int.I Airport - Master Plan



### New Herat Int.I Airport

Terminal Complex



#### Civil and Military airport





# Brescia Aeroporto Garda Aeroporti

#### AMS Operation Room





Verona Airport

AMS (Apron Management Service) – Project, training and realization.

June-September 2008

**ENAC Certificate** 

#### **NEW MULTILEVEL PARKING**









**NEW DEPARTURE TERMINAL** 

#### Brescia Airport - Master Plan

#### Medium Term



#### Brescia Airport - Master Plan

Long Term



#### **NEW CARGO AREA**









Study and realization of an innovative system "Follow the Green Lights", finalized to give authomatic lights informations to the Pilots when in low visibility conditions ( with InfraRed system).

#### **NEW APRON STANDS**





**VLA PLANT: ADJUSTING AND STRENGHENING** 





#### Genoa Airport



#### AIR TERMINAL BUILDING REMODELLING AND REFURBISHMENT



#### Genoa Airport

**NEW TAXIWAY LINK** 





#### Milano Malpensa - New ATC Control Tower







New ATC Control Tower Opening Oct. 31, 1999 A-SMGCS Implementation

# Rome Fiumicino Air Traffic Improuvement Airport Capacity Project





Rome Fiumicino – Short Term Devel