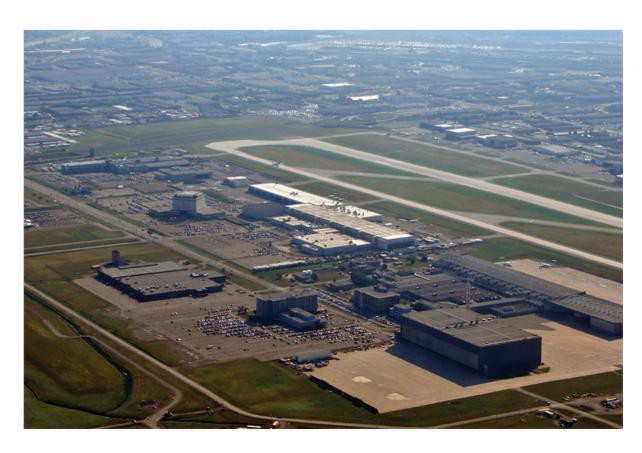

## Dorval International Montreal Airport Canada, 1994 and up









# Basra Int.l Airport - Iraq 2003









#### New Herat Int.I Airport - Master Plan Airside Development

#### The works envisaged are:

#### **Civil Works**

- Runway pavement repaving
- •New parallel taxiway capable to operate as temporary Runway
- New apron for passenger and cargo aircraft
- Heliport
- Fencing and Service road

#### **Navigational Aids**

- •ILS CAT I
- Radar ATC
- Meteorological system
- Relocation of existing D-VOR/NDB
- •LVA CAT I standard



#### New Herat Int.I Airport - Master Plan Landside Development

Landside development is comprehensive of:

- Access road and car park
- Passengers terminal
- •Cargo area
- General aviation facilities
- Ancillary buildings
- Business district
- Airline base facilities
- Utilities



#### Herat Freight Int.I Airport - Master P