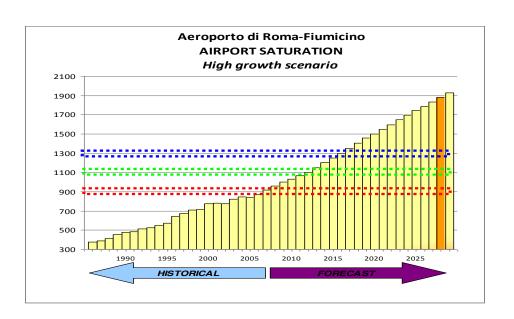

# Rome Fiumicino Air Traffic Improuvement Airport Capacity Project

Rome Fiumicino – Short Term Development Plan: new 4 th Runway Project (16C-34C).

Meteorological Analisys (wina diagram)

Airport Analisys for expected increasing Traffic