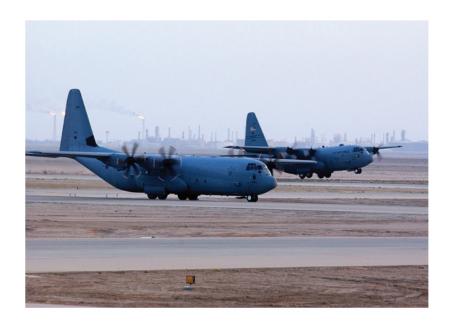

## Dorval International Montreal Airport Canada, 1994 and up









# Basra Int.l Airport - Iraq 2003









#### New Herat Int.I Airport - Master Plan Airside Development

#### The works envisaged are:

#### **Civil Works**

- Runway pavement repaving
- •New parallel taxiway capable to operate as temporary Runway
- New apron for passenger and cargo aircraft
- Heliport
- Fencing and Service road

#### **Navigational Aids**

- •ILS CAT I
- Radar ATC
- Meteorological system
- Relocation of existing D-VOR/NDB
- •LVA CAT I standard



#### New Herat Int.I Airport - Master Plan Landside Development

Landside development is comprehensive of:

- Access road and car park
- Passengers terminal
- •Cargo area
- General aviation facilities
- Ancillary buildings
- Business district
- Airline base facilities
- Utilities



#### Herat Freight Int.I Airport - Master Plan



### New Herat Int.I Airport

T