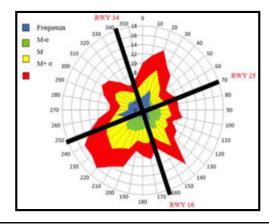

# Rome Fiumicino Air Traffic Improuvement Airport Capacity Project

Rome Fiumicino – Short Term Development Plan: new 4 th Runway Project (16C-34C).

Meteorological Analisys (wina diagram)

Airport Analisys for expected increasing Traffic