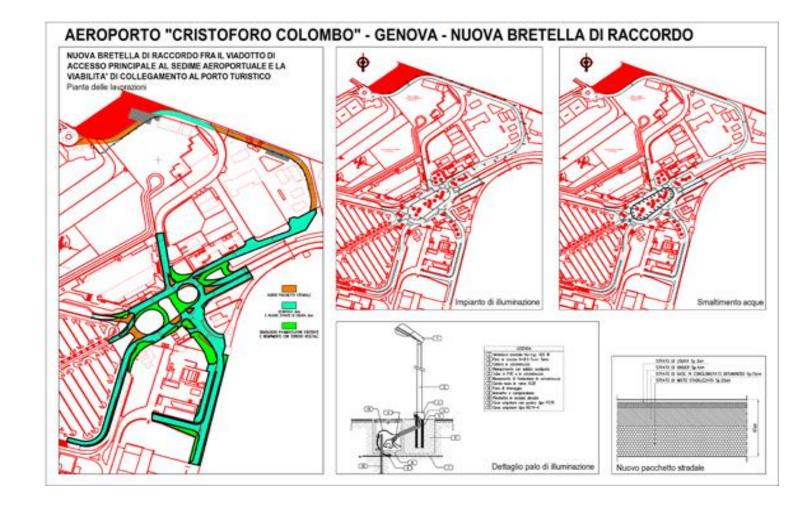

scia Aeroporto Garda Aeroporti

#### AMS Operation Room





Verona Airport

AMS (Apron Management Service) – Project, training and realization.

June-September 2008

**ENAC Certificate** 

#### **NEW MULTILEVEL PARKING**









**NEW DEPARTURE TERMINAL** 

#### Brescia Airport - Master Plan

#### Medium Term



#### Brescia Airport - Master Plan

Long Term



#### **NEW CARGO AREA**









Study and realization of an innovative system "Follow the Green Lights", finalized to give authomatic lights informations to the Pilots when in low visibility conditions ( with InfraRed system).

#### **NEW APRON STANDS**





**VLA PLANT: ADJUSTING AND STRENGHENING** 





#### Genoa Airport



#### AIR TERMINAL BUILDING REMODELLING AND REFURBISHMENT



#### Genoa Airport

**NEW TAXIWAY LINK** 





#### Milano Malpensa - New ATC Control Tower







New ATC Control Tower Opening Oct. 31, 1999 A-SMGCS Implementation

# Rome Fiumicino Air Traffic Improuvement Airport Capacity Project





Rome Fiumicino – Short Term Development Plan: new 4 th Runway Project (16C-34C).



Meteorological Analisys (wina diagram)



Airport Analisys for expected increasing Traffic

# Identify Airport Noise Compatibility and New Departure Routing





INM 6.0 software utilization to new flight procedures – airport Noise footprint.



#### **Bologna Airport**



#### Authomatic Vehicles Monitoring





#### Rimini Airport

# riminiairport.com

#### Study and realization of:

- ► Apron Management Service (AMS)
- ► Safety Management Service (SMS)
- ► Airside Driving Licence (ADC)
- ► Vertical / Horizontal Si