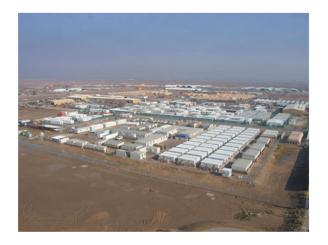

## Dorval International Montreal Airport Canada, 1994 and up









# Basra Int.l Airport - Iraq 2003









#### New Herat Int.I Airport - Master Plan Airside Development

#### The works envisaged are:

#### **Civil Works**

- Runway pavement repaving
- •New parallel taxiway capable to operate as temporary Runway
- New apron for passenger and cargo aircraft
- Heliport
- Fencing and Service road

#### **Navigational Aids**

- •ILS CAT I
- Radar ATC
- Meteorological system
- Relocation of existing D-VOR/NDB
- •LVA CAT I standard



#### New Herat Int.I Airport - Master Plan Landside Development

Landside development is comprehensive of:

- Access road and car park
- Passengers terminal
- •Cargo area
- General aviation facilities
- Ancillary buildings
- Business district
- Airline base facilities
- Utilities



#### Herat Freight Int.I Airport - Master Plan



### New Herat Int.I Airport

Termina