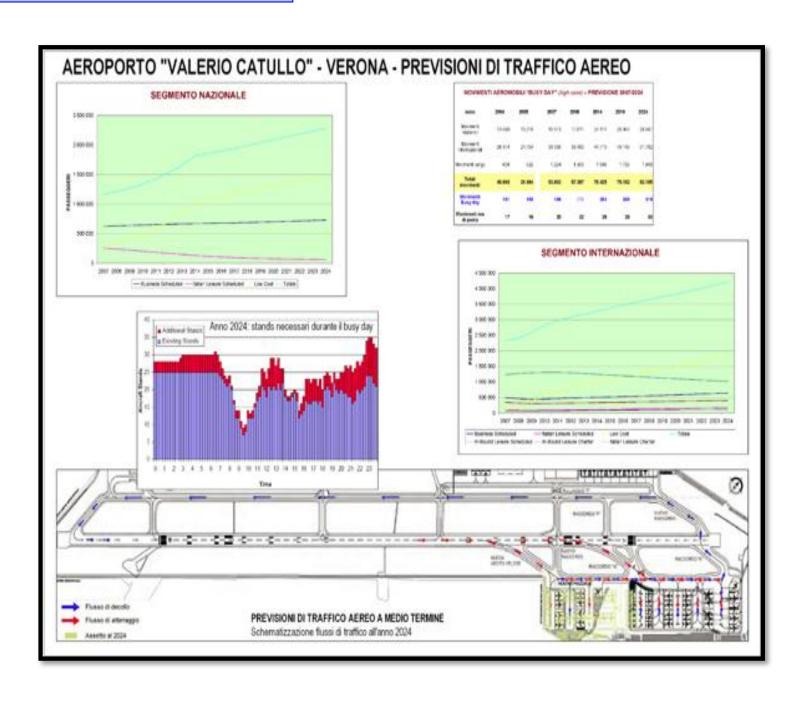

side Development

#### The works envisaged are:

#### **Civil Works**

- Runway pavement repaving
- •New parallel taxiway capable to operate as temporary Runway
- New apron for passenger and cargo aircraft
- Heliport
- Fencing and Service road

#### **Navigational Aids**

- •ILS CAT I
- Radar ATC
- Meteorological system
- Relocation of existing D-VOR/NDB
- •LVA CAT I standard



#### New Herat Int.I Airport - Master Plan Landside Development

Landside development is comprehensive of:

- Access road and car park
- Passengers terminal
- •Cargo area
- General aviation facilities
- Ancillary buildings
- Business district
- Airline base facilities
- Utilities



#### Herat Freight Int.I Airport - Master Plan



### New Herat Int.I Airport

Terminal Complex



#### Civil and Military airport





# Brescia Aeroporto Garda Aeroporti

#### AMS Operation Room





Verona Airport

AMS (Apron Management Service) – Project, training and realization.

June-September 2008

**ENAC Certificate** 

#### **NEW MULTILEVEL PARKING**









**NEW DEPARTURE TERMINAL** 

#### Brescia Airport - Master Plan

#### Medium Term



#### Brescia Airport - Master Plan

Long Term



#### **NEW CARGO AREA**









Study and realization of an innovative system "Follow the Green Lights", finalized to give authomatic lights informations to the Pilots when in low visibility conditions ( with InfraRed system).

#### **NEW APRON STANDS**





**VLA PLANT: ADJUSTING AND STRENGHENING** 





#### Genoa Airport



#### AIR TERMINAL BUILDING REMODELLING AND REFURBISHMENT



#### Genoa Airport

**NEW TAXIWAY LINK