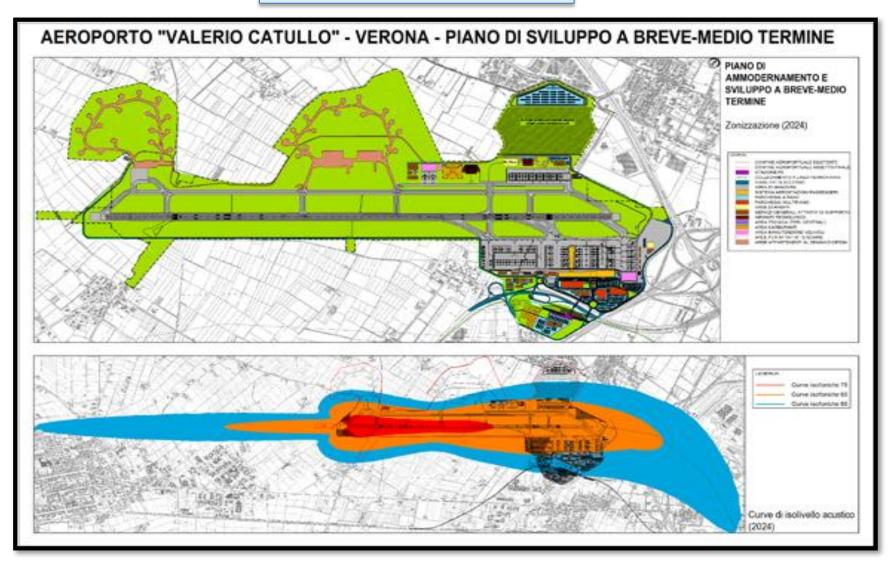

irside Development

#### The works envisaged are:

#### **Civil Works**

- Runway pavement repaving
- •New parallel taxiway capable to operate as temporary Runway
- New apron for passenger and cargo aircraft
- Heliport
- Fencing and Service road

#### **Navigational Aids**

- •ILS CAT I
- Radar ATC
- Meteorological system
- Relocation of existing D-VOR/NDB
- •LVA CAT I standard



#### New Herat Int.I Airport - Master Plan Landside Development

Landside development is comprehensive of:

- Access road and car park
- Passengers terminal
- •Cargo area
- General aviation facilities
- Ancillary buildings
- Business district
- Airline base facilities
- Utilities



#### Herat Freight Int.I Airport - Master Plan



### New Herat Int.I Airport

Terminal Complex



#### Civil and Military airport





# Brescia Aeroporto Garda Aeroporti

#### AMS Operation Room





Verona Airport

AMS (Apron Management Service) – Project, training and realization.

June-September 2008

**ENAC Certificate** 

#### **NEW MULTILEVEL PARKING**









**NEW DEPARTURE TERMINAL** 

#### Brescia Airport - Master Plan

#### Medium Term



#### Brescia Airport - Master Plan

Long Term



#### **NEW CARGO AREA**









Study and realization of an innovative system "Follow the Green Lights", finalized to give authomatic lights informations to the Pilots when in low visibility conditions ( with InfraRed system).

#### **NEW APRON STANDS**





**VLA PLANT: ADJUSTING AND STRENGHENING** 





#### Genoa Airport



#### AIR TERMINAL BUILDING REMODELLING AND REFURBISHMENT



#### Genoa Airport

**NEW TAXIWAY LI