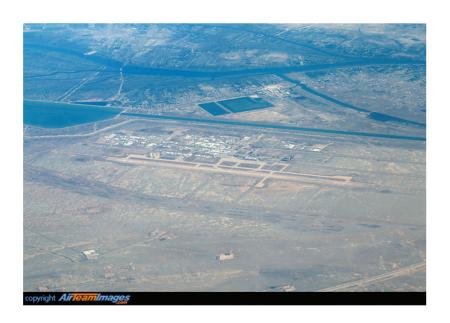

## Dorval International Montreal Airport Canada, 1994 and up









# Basra Int.l Airport - Iraq 2003









#### New Herat Int.I Airport - Master Plan Airside Development

#### The works envisaged are:

#### **Civil Works**

- Runway pavement repaving
- •New parallel taxiway capable to operate as temporary Runway
- New apron for passenger and cargo aircraft
- Heliport
- Fencing and Service road

#### **Navigational Aids**

- •ILS CAT I
- Radar ATC
- Meteorological system
- Relocation of existing D-VOR/NDB
- •LVA CAT I standard



#### New Herat Int.I Airport - Master Plan Landside Development

Landside development is comprehensive of:

- Access road and car park
- Passengers terminal
- •Cargo area
- General aviation facilities
- Ancillary buildings
- Business district
- Airline base facilities
- Utilities



#### Herat Freight Int.I Airport - Master Plan



### New Herat Int.I Airport

Termi