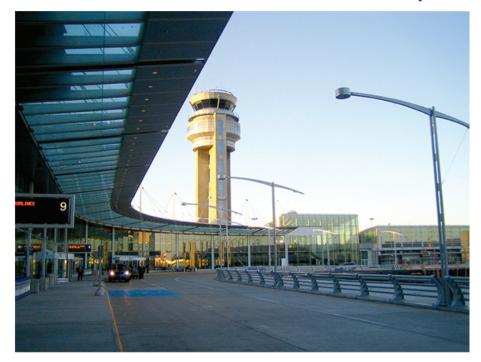

## Dorval International Montreal Airport Canada, 1994 and up









# Basra Int.l Airport - Iraq 2003









#### New Herat Int.I Airport - Master Plan Airside Development

#### The works envisaged are:

#### **Civil Works**

- Runway pavement repaving
- •New parallel taxiway capable to operate as temporary Runway
- New apron for passenger and cargo aircraft
- Heliport
- Fencing and Service road

#### **Navigational Aids**

- •ILS CAT I
- Radar ATC
- Meteorological system
- Relocation of existing D-VOR/NDB
- •LVA CAT I standard



#### New Herat Int.I Airport - Master Plan Landside Development

Landside development is comprehensive of:

- Access road and car park
- Passengers terminal
- •Cargo area
- General aviation facilities
- Ancillary buildings
- Business district
- Airline base facilities
- Utilities



#### Herat Freight Int.I Airport - Ma