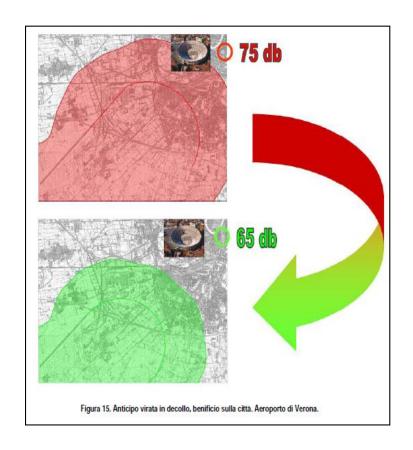

ystem "Follow the Green Lights", finalized to give authomatic lights informations to the Pilots when in low visibility conditions ( with InfraRed system).

#### **NEW APRON STANDS**





**VLA PLANT: ADJUSTING AND STRENGHENING** 





#### Genoa Airport



#### AIR TERMINAL BUILDING REMODELLING AND REFURBISHMENT



#### Genoa Airport

**NEW TAXIWAY LINK** 





#### Milano Malpensa - New ATC Control Tower







New ATC Control Tower Opening Oct. 31, 1999 A-SMGCS Implementation

# Rome Fiumicino Air Traffic Improuvement Airport Capacity Project





Rome Fiumicino – Short Term Development Plan: new 4 th Runway Project (16C-34C).



Meteorological Analisys (wina diagram)



Airport Analisys for expected increasing Traffic

# Identify Airport Noise Compatibility and New Departure Routing





INM 6.0 software utilization to new flight procedures – airport Noise footprint.



#### **Bologna Airport**



#### Authomatic Vehicles Monitoring





#### Rimini Airport

# riminiairport.com

#### Study and realization of:

- ► Apron Management Service (AMS)
- ► Safety Management Service (SMS)
- ► Airside Driving Licence (ADC)
- ► Vertical / Horizontal Signs
- ► Airport Emergency Plan
- ▶Bird Strike
- ► Airport Staff Training





### Rimini Airport - New AVL System





#### Rimini Airport

riminiairport.com

New Apron Lay-out and road system





#### Johannesburg International Airport





#### Cape Town International Airport

# ACSA AIRPORTS COMPANY SOUTH AFRICA

#### 2015 Development Scenario



### Cape Town International Airport



#### 2030 Development Scenario



# Basra Mili