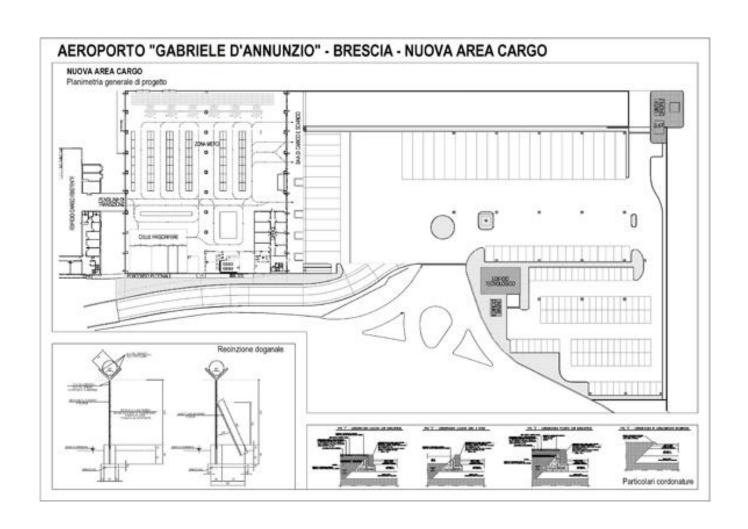

#### **NEW CARGO AREA**

Study and realization of an innovative system "Follow the Green Lights", finalized to give authomatic lights informations to the Pilots when in low visibility conditions ( with InfraRed system).