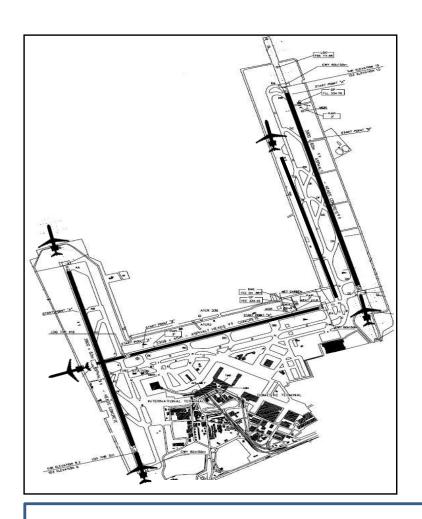

# Rome Fiumicino Air Traffic Improuvement Airport Capacity Project

Rome Fiumicino – Short Term Development Plan: new 4 th Runway Project (16C-34C).

Meteorological Analisys (wina diagram)

Airport Analisys for expected increasing Traffic