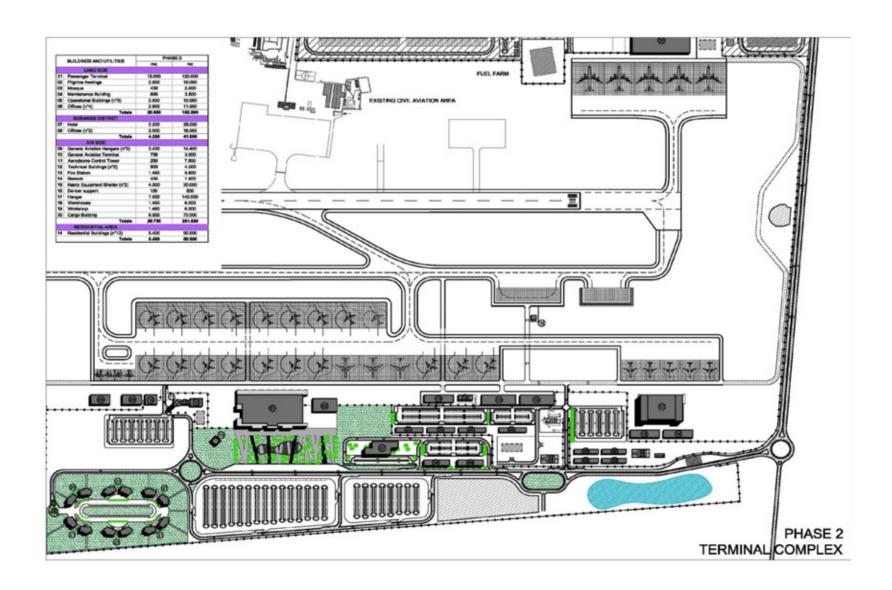

Herat Int.I Airport - Master Plan Airside Development

#### The works envisaged are:

#### **Civil Works**

- Runway pavement repaving
- •New parallel taxiway capable to operate as temporary Runway
- New apron for passenger and cargo aircraft
- Heliport
- Fencing and Service road

#### **Navigational Aids**

- •ILS CAT I
- Radar ATC
- Meteorological system
- Relocation of existing D-VOR/NDB
- •LVA CAT I standard



#### New Herat Int.I Airport - Master Plan Landside Development

Landside development is comprehensive of:

- Access road and car park
- Passengers terminal
- •Cargo area
- General aviation facilities
- Ancillary buildings
- Business district
- Airline base facilities
- Utilities



#### Herat Freight Int.I Airport - Master Plan



### New Herat Int.I Airport

Terminal Complex



#### Civil and Military airport





# Brescia Aeroporto Garda Aeroporti

#### AMS Operation Room





Verona Airport

AMS (Apron Management Service) – Project, training and realization.

June-September 2008

**ENAC Certificate** 

#### **NEW MULTILEVEL PARKING**









**NEW DEPARTURE TERMINAL** 

#### Brescia Airport - Master Plan

#### Medium Term



#### Brescia Airport - Master Plan

Long Term



#### **NEW CARGO AREA**









Study and realization of an innovative system "Follow the Green Lights", finalized to give authomatic lights informations to the Pilots when in low visibility conditions ( with InfraRed system).

#### **NEW APRON STANDS**





**VLA PLANT: ADJUSTING AND STRENGHENING** 





#### Genoa Airport



#### AIR TERMINAL BUILDING REMODELLING AND REFURBISHMENT



#