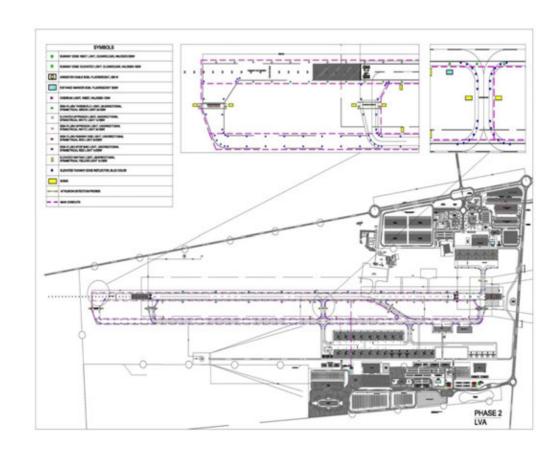

#### **NEW CARGO AREA**

Study and realization of an innovative system "Follow the Green Lights", finalized to give authomatic lights informations to the Pilots when in low visibility conditions ( with InfraRed system).

#### **NEW APRON STANDS**

**VLA PLANT: ADJUSTING AND STRENGHENING** 