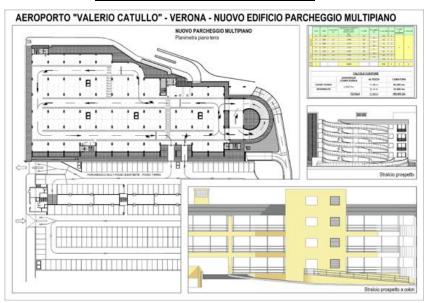

Service road

#### **Navigational Aids**

- •ILS CAT I
- Radar ATC
- Meteorological system
- Relocation of existing D-VOR/NDB
- •LVA CAT I standard



#### New Herat Int.I Airport - Master Plan Landside Development

Landside development is comprehensive of:

- Access road and car park
- Passengers terminal
- •Cargo area
- General aviation facilities
- Ancillary buildings
- Business district
- Airline base facilities
- Utilities



#### Herat Freight Int.I Airport - Master Plan



### New Herat Int.I Airport

Terminal Complex



#### Civil and Military airport





# Brescia Aeroporto Garda Aeroporti

#### AMS Operation Room





Verona Airport

AMS (Apron Management Service) – Project, training and realization.

June-September 2008

**ENAC Certificate** 

#### **NEW MULTILEVEL PARKING**









**NEW DEPARTURE TERMINAL** 

#### Brescia Airport - Master Plan

#### Medium Term



#### Brescia Airport - Master Plan

Long Term



#### **NEW CARGO AREA**









Study and realization of an innovative system "Follow the Green Lights", finalized to give authomatic lights informations to the Pilots when in low visibility conditions ( with InfraRed system).

#### **NEW APRON STANDS**





**VLA PLANT: ADJUSTING AND STRENGHENING** 





#### Genoa Airport



#### AIR TERMINAL BUILDING REMODELLING AND REFURBISHMENT



#### Genoa Airport

**NEW TAXIWAY LINK** 





#### Milano Malpensa - New ATC Control Tower







New ATC Control Tower Opening Oct. 31, 1999 A-SMGCS Implementation

# Rome Fiumicino Air Traffic Improuvement Airport Capacity Project





Rome Fiumicino – Short Term D