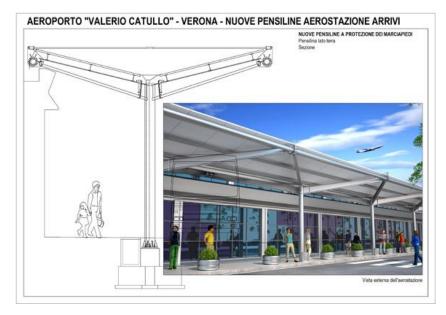

ce road

#### **Navigational Aids**

- •ILS CAT I
- Radar ATC
- Meteorological system
- Relocation of existing D-VOR/NDB
- •LVA CAT I standard



#### New Herat Int.I Airport - Master Plan Landside Development

Landside development is comprehensive of:

- Access road and car park
- Passengers terminal
- •Cargo area
- General aviation facilities
- Ancillary buildings
- Business district
- Airline base facilities
- Utilities



#### Herat Freight Int.I Airport - Master Plan



### New Herat Int.I Airport

Terminal Complex



#### Civil and Military airport





# Brescia Aeroporto Garda Aeroporti

#### AMS Operation Room





Verona Airport

AMS (Apron Management Service) – Project, training and realization.

June-September 2008

**ENAC Certificate** 

#### **NEW MULTILEVEL PARKING**









**NEW DEPARTURE TERMINAL** 

#### Brescia Airport - Master Plan

#### Medium Term



#### Brescia Airport - Master Plan

Long Term



#### **NEW CARGO AREA**









Study and realization of an innovative system "Follow the Green Lights", finalized to give authomatic lights informations to the Pilots when in low visibility conditions ( with InfraRed system).

#### **NEW APRON STANDS**





**VLA PLANT: ADJUSTING AND STRENGHENING** 





#### Genoa Airport



#### AIR TERMINAL BUILDING REMODELLING AND REFURBISHMENT



#### Genoa Airport

**NEW TAXIWAY LINK** 





#### Milano Malpensa - New ATC Control Tower







New ATC Control Tower Opening Oct. 31, 1999 A-SMGCS Implementation

# Rome Fiumicino Air Traffic Improuvement Airport Capacity Project





Rome Fiumicino – Short Term Develop