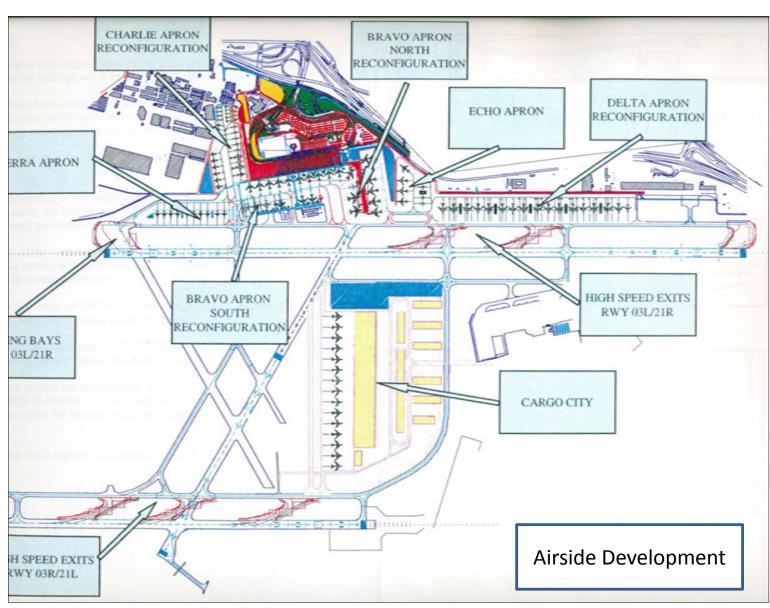

#### New Herat Int.I Airport - Master Plan Airside Development

#### The works envisaged are:

#### **Civil Works**

- Runway pavement repaving
- •New parallel taxiway capable to operate as temporary Runway
- New apron for passenger and cargo aircraft
- Heliport
- Fencing and Service road

#### **Navigational Aids**

- •ILS CAT I
- Radar ATC
- Meteorological system
- Relocation of existing D-VOR/NDB
- •LVA CAT I standard