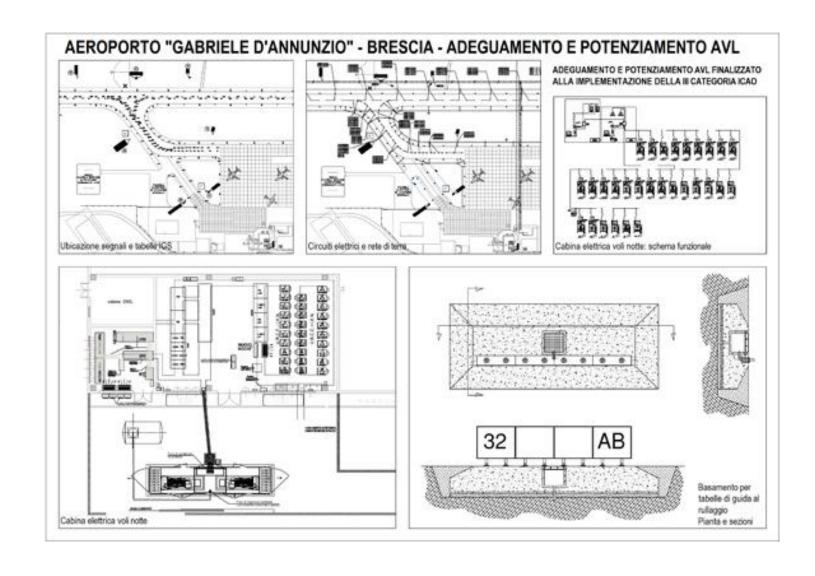

#### **NEW CARGO AREA**

Study and realization of an innovative system "Follow the Green Lights", finalized to give authomatic lights informations to the Pilots when in low visibility conditions ( with InfraRed system).

#### **NEW APRON STANDS**

**VLA PLANT: ADJUSTING AND STRENGHENING** 